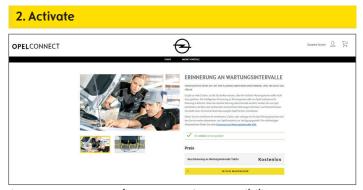

# 3. Activate your account

A new page appears stating your account has been created and an e-mail with an activation link is sent to you.

- Click on the link received by e-mail to activate your account.
- Click on "Continue".