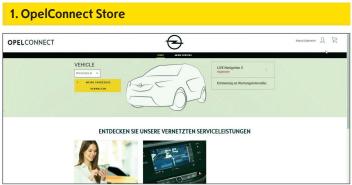

# 1. OpelConnect Store: connect.opel.ro OPELCONNECT WILLKOMMEN IM OPEL CONNECT STORE Group and the rest of the re

- Go to connect.opel.ro
- If you already have an account for OpelConnect Store or MyOpel (Web or App), click on "Sign In" (see 2 α).

# 1. OpelConnect Store

 Go to your account page by clicking on in the upper right corner.

# 1. OpelConnect Store

• Choose a service on the homepage and click on "**Discover**" to learn more details.

A green message confirms your car's compatibility.

• Click on "Add to cart".

# 1. OpelConnect Store

• Choose a service on the homepage and click on "**Discover**" to learn more details.