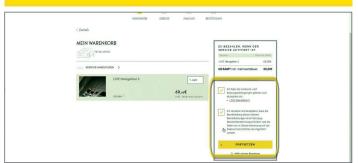

### 3. Check and confirm

- Check if your cart displays the correct vehicle, service and duration.
- Read and accept the conditions (T&C, geolocation & privacy policy).
- Click on "Continue".