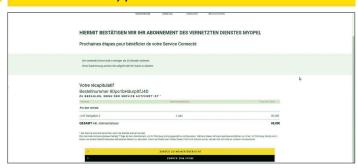

### 3. Check and confirm

- Check if your cart displays the correct vehicle, service and duration.
- Read and accept the conditions (T&C, geolocation & privacy policy).
- Click on "Continue".

# Service successfully purchased

A confirmation page will show the purchased service(s), price and duration.