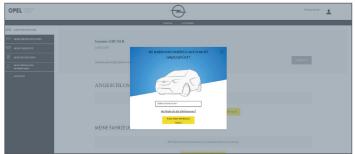

### 3. Enter VIN

- Type in your VIN (Vehicle Identification Number).
- Click on "Add my vehicle".

## 4. Confirm VIN

• Check and confirm that the correct VIN is shown.