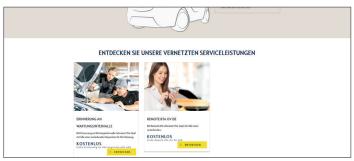

# 1. OpelConnect Store

• Choose a service on the homepage and click on "**Discover**" to learn more details.

A green message confirms your car's compatibility.

• Click on "Add to cart".

# 1. OpelConnect Store

• Choose a service on the homepage and click on "**Discover**" to learn more details.

## 2. Add to cart

A green message confirms your car's compatibility.

- Select the desired duration.
- Click on "Add to cart".