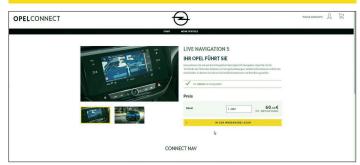

## 2. Add to cart

A green message confirms your car's compatibility.

- Select the desired duration.
- Click on "Add to cart".