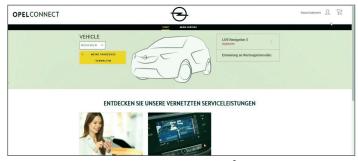

# 1. OpelConnect Store: connect.opel.ro OPELCONNECT WILLKOMMEN IM OPEL CONNECT STORE Group and the rest of the re

- Go to connect.opel.ro
- If you already have an account for OpelConnect Store or MyOpel (Web or App), click on "Sign In" (see 2 α).

### OR

 If you do not have an account yet, click on "Create Account" (see 2 b).

# 2 a) Sign In

- Enter your login information.
- You can either use your login details from the MyOpel App, MyOpel Web or the ones you created on OpelConnect Store.
- Click on "Confirm".

# 2 b) Create an Account

- Enter the required information and choose a password.
- If you would like to be contacted via email, accept the respective processing of your data.
- Click on "Activate".